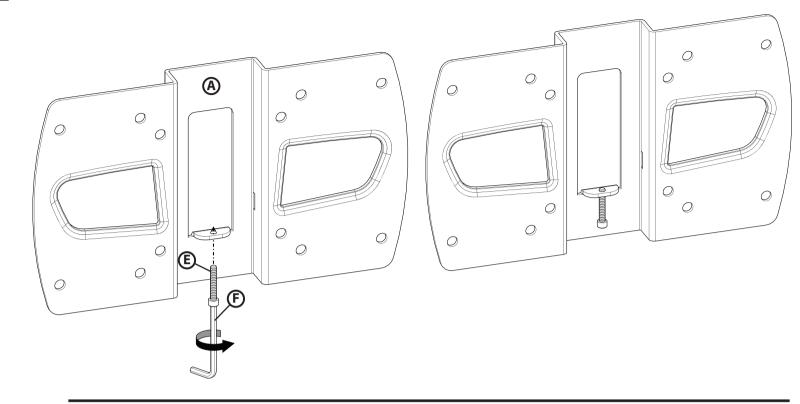

# Pencil

- 1/4 in. wood drill bit Phillips screwdriver
   Power drill
- Hammer

1: Install the locking screw
Screw the TV bracket locking screw (E)into the TV bracket (A) using the hex key (F). Do not screw in more than three or four turns.

# 2: Attach the TV bracket

Attach the TV bracket (A) to the back of the TV using the four screws (G).